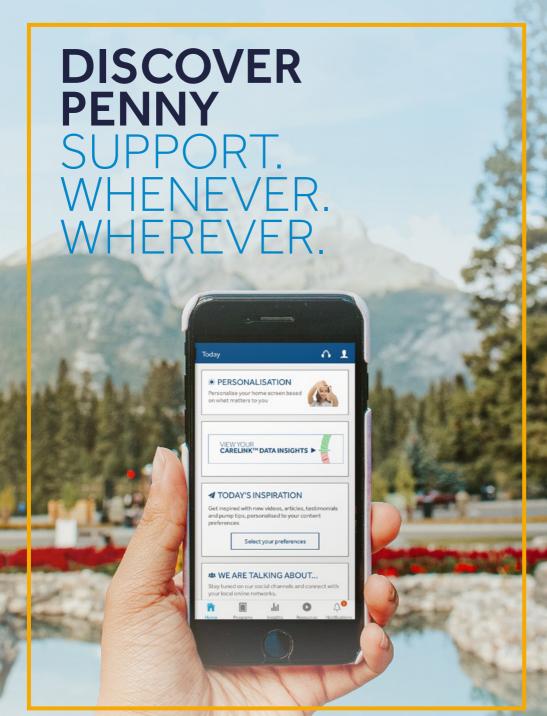

## MEET PENNY

A mobile diabetes app by Medtronic, that helps you to get the best out of your time in therapy, wherever you are.

Simple and convenient to use, Penny gives you direct access to all the information and services you need while in therapy – all from one place.

## What you can enjoy with Penny:

- Therapy insights direct from your CareLink<sup>™</sup> data
- Instant advice
- Personalised and extensive resource library
- Online shop
- Tips on nutrition, lifestyle, sports & mental health

Easy & convenient therapy insights

Library on the go

Immediate answers

With a choice of iOS or Android, you can feel assured you have the best advice whatever pump you use, wherever you are. Whatever you're facing, you're not alone - Penny is always by your side.